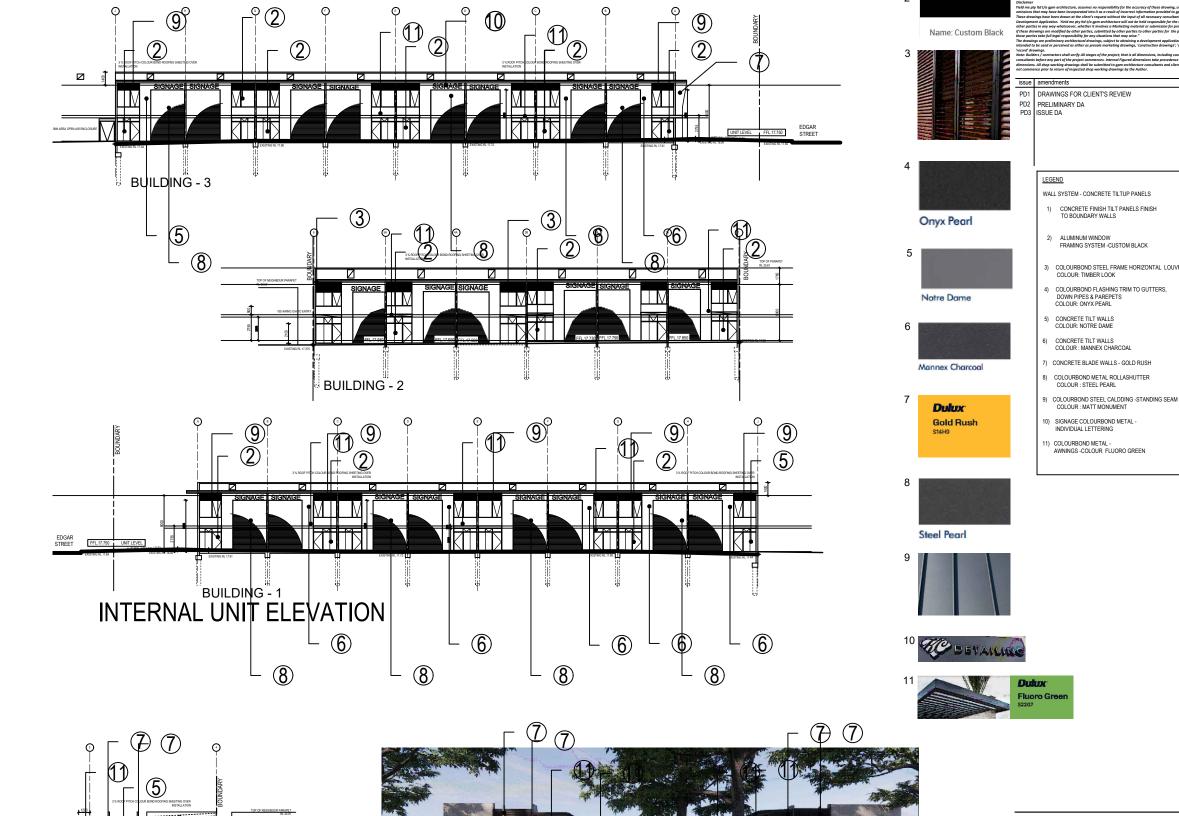

PROJECT PROPOSAL: PROPOSED INDUSTRIAL UNITS 330 EDGAR STREET, CONDELL PARK

SIGNAGE- ELEVATIONS & PLAN

PD1 PRELIMINARY DESIGN PD2 PRELIMINARY DA FOR CLIENT REVIEW PD3 PRELIMINARY DA PD4 ISSUE DA

TO BE DEMOLISHED

Architecture Interiors Design

 $\frac{\mathsf{ON}}{\mathsf{AR200}}$ 

4 PROPOS AR200 SCALE 1:200 @ A3

EDGAR STREET ELEVATION

PROPOSED FRONT STREET ELEVATION

#### MATERIAL SCHEDULE

drawn AM date 26.10.24 issue PD3
checked PM 1:200 @ A3
project no P24.203.140 scale1:100 @ A1 drawing no. AR-0900

CLIENT: SPRINT ( Aust) PTY LTD
PROJECT PROPOSAL: PROPOSED INDUSTRIAL UNITS
PROJECT 330 EDGAR STREET, CONDELL PARK ADDRESS: NSW