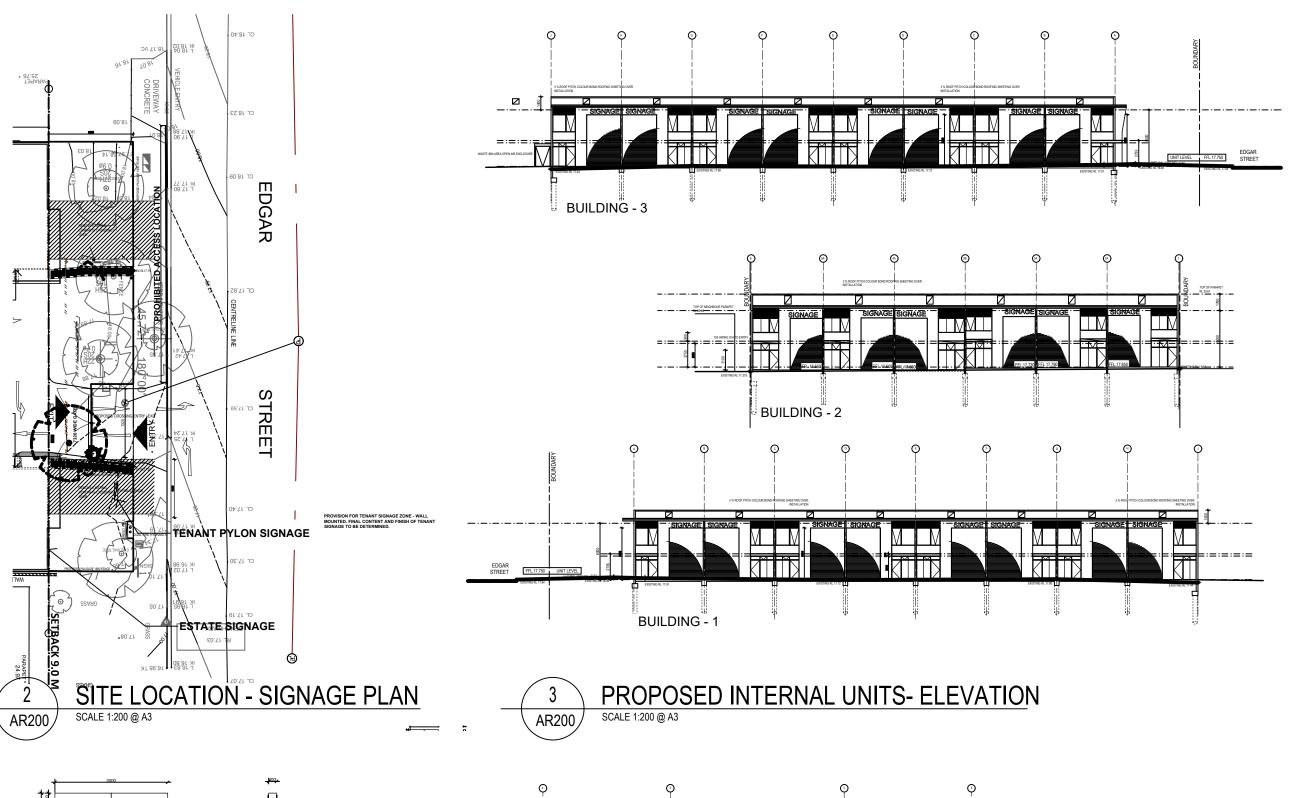

#### LEGEND:

TO BE DEMOLISHED

SUBJECT SITE

EXISTING TREE TO BE RETAINED

EXISTING TREE TO BE REMOVED

EXISTING RL

PROPOSED RL

(PP) POWER POLE

WATER METER

LANDSCAPE AREA LAND FALL

SITE BOUNDARY

PREDOMINANTLY STRONG WINDS

COLD WINDS IN WINTER

PLEASANT BREEZE (Cool in Summer, Warm in Winter)

GUSTY WINDS (Hot in Summer, Cool in Winter)

#### SITE / CONTEXT ANALYSIS

drawn PM date Nov 2024 PD3 checked 1:200 @ A3 project no.P24,203.140 scale1:100 @ A1 drawing no AR-0011

CLIENT: SPRINT ( Aust) PTY LTD

PROPOSED INDUSTRIAL UNITS 330 EDGAR STREET, CONDELL PARK NSW PROJECT ADDRESS:

#### LEGEND:

•

(PP)

TO BE DEMOLISHED

EXISTING TREE TO BE RETAINED

EXISTING TREE TO BE REMOVED

EXISTING RL

PROPOSED RL

T/COM

POWER POLE

WATER METER

LANDSCAPE AREA

PRIVATE OPEN SPACE FOR EMPLOYEES

SFH FIRE HYDRANTS