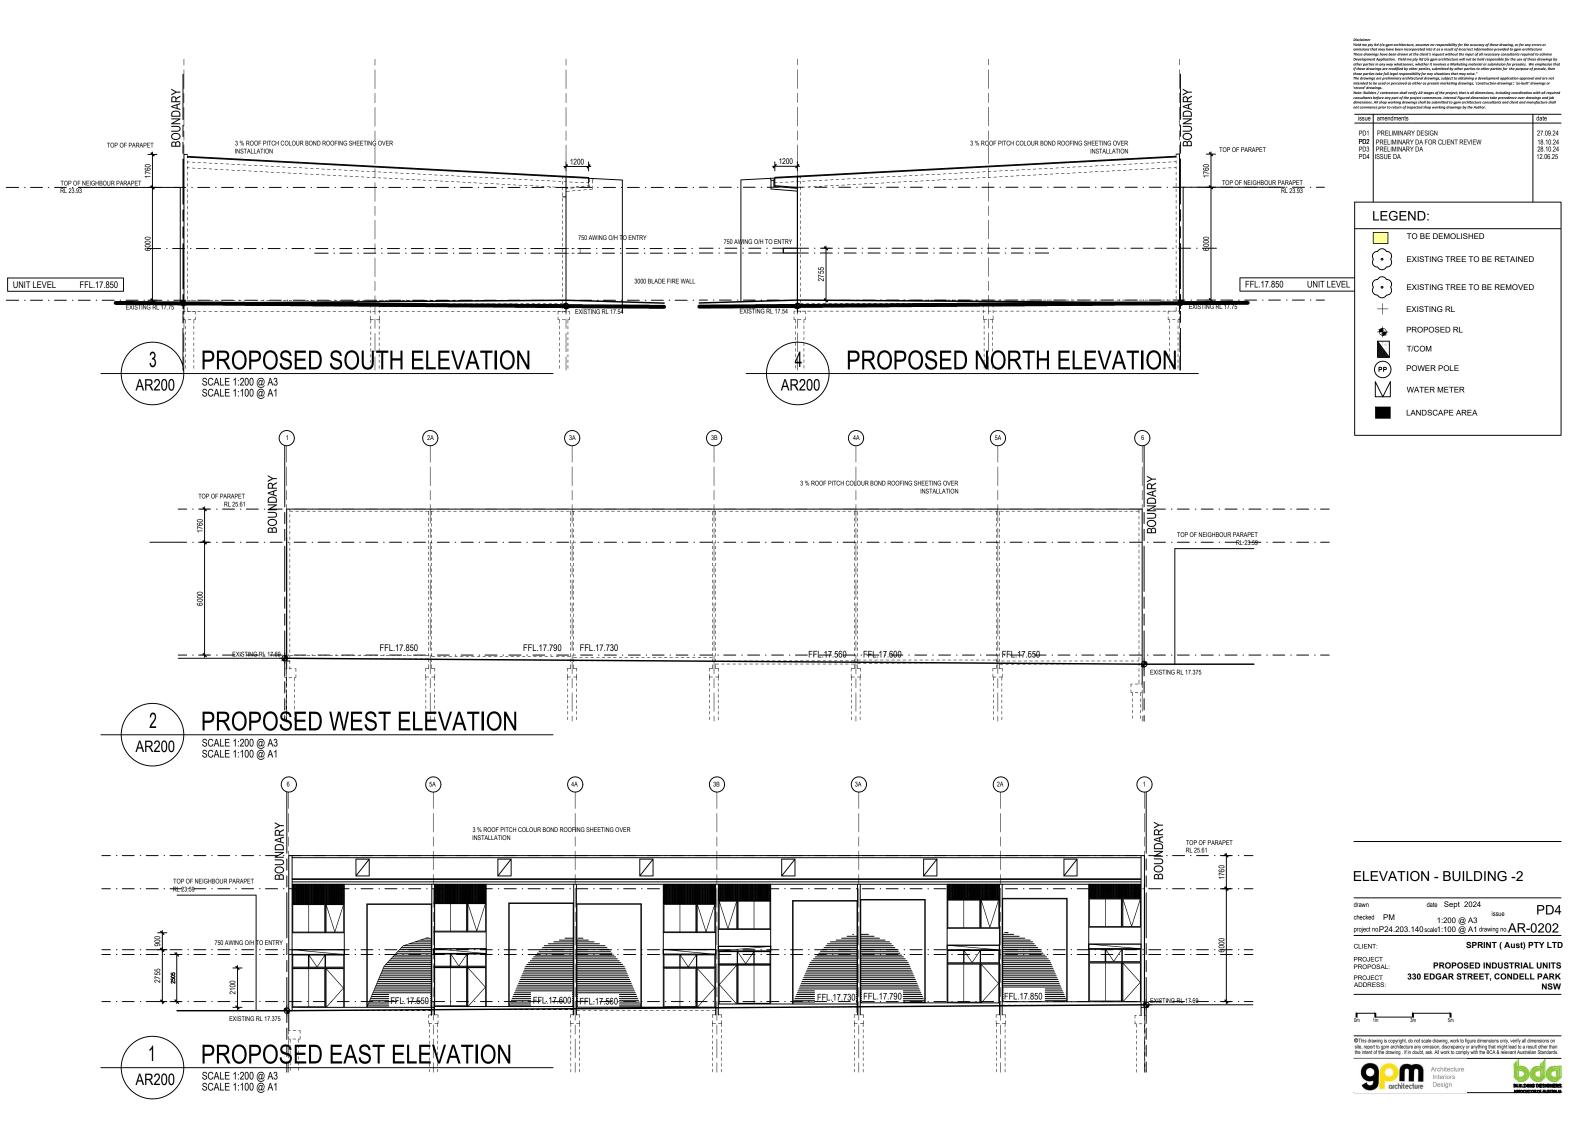

AR-DA0202 ELEVATIONS - BUILDING -2 AR-DA0203 ELEVATIONS - BUILDING -3 AR-DA0301 CROSS SECTIONAL A-A AR-DA0302 LONGITUDE SECTION B-B AR-DA0661 AREA CACULATIONS

AR-DA0801 SIGNAGE-ELEVATION AND PLANS AR-DA0900 MATERIALS BOARD-SCHEDULE OF FNISHES

#### LEGEND:

TO BE DEMOLISHED

SUBJECT SITE

EXISTING TREE TO BE RETAINED

EXISTING TREE TO BE REMOVED

EXISTING RL

PROPOSED RL

(PP) POWER POLE

WATER METER

LANDSCAPE AREA LAND FALL

SITE BOUNDARY

PREDOMINANTLY STRONG WINDS

COLD WINDS IN WINTER

PLEASANT BREEZE (Cool in Summer, Warm in Winter)

GUSTY WINDS (Hot in Summer, Cool in Winter)