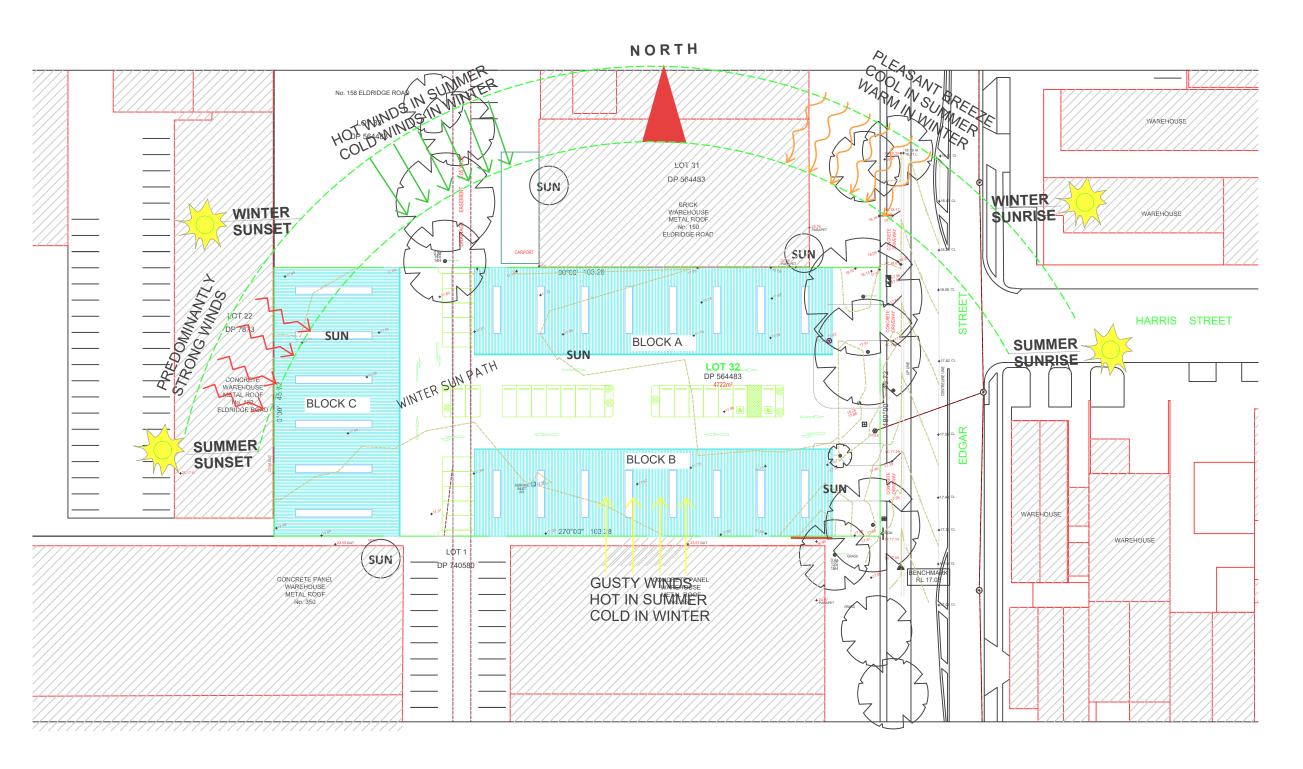

#### LEGEND:

TO BE DEMOLISHED

SUBJECT SITE

EXISTING TREE TO BE RETAINED

EXISTING TREE TO BE REMOVED

EXISTING RL

PROPOSED RL

(PP) POWER POLE

WATER METER

LANDSCAPE AREA LAND FALL

SITE BOUNDARY

PREDOMINANTLY STRONG WINDS

COLD WINDS IN WINTER

PLEASANT BREEZE (Cool in Summer, Warm in Winter)

GUSTY WINDS (Hot in Summer, Cool in Winter)

#### SITE / CONTEXT ANALYSIS

drawn PM date Nov 2024 PD3 checked 1:200 @ A3 project no.P24,203.140 scale1:100 @ A1 drawing no AR-0011

CLIENT: SPRINT ( Aust) PTY LTD

PROPOSED INDUSTRIAL UNITS 330 EDGAR STREET, CONDELL PARK NSW PROJECT ADDRESS: