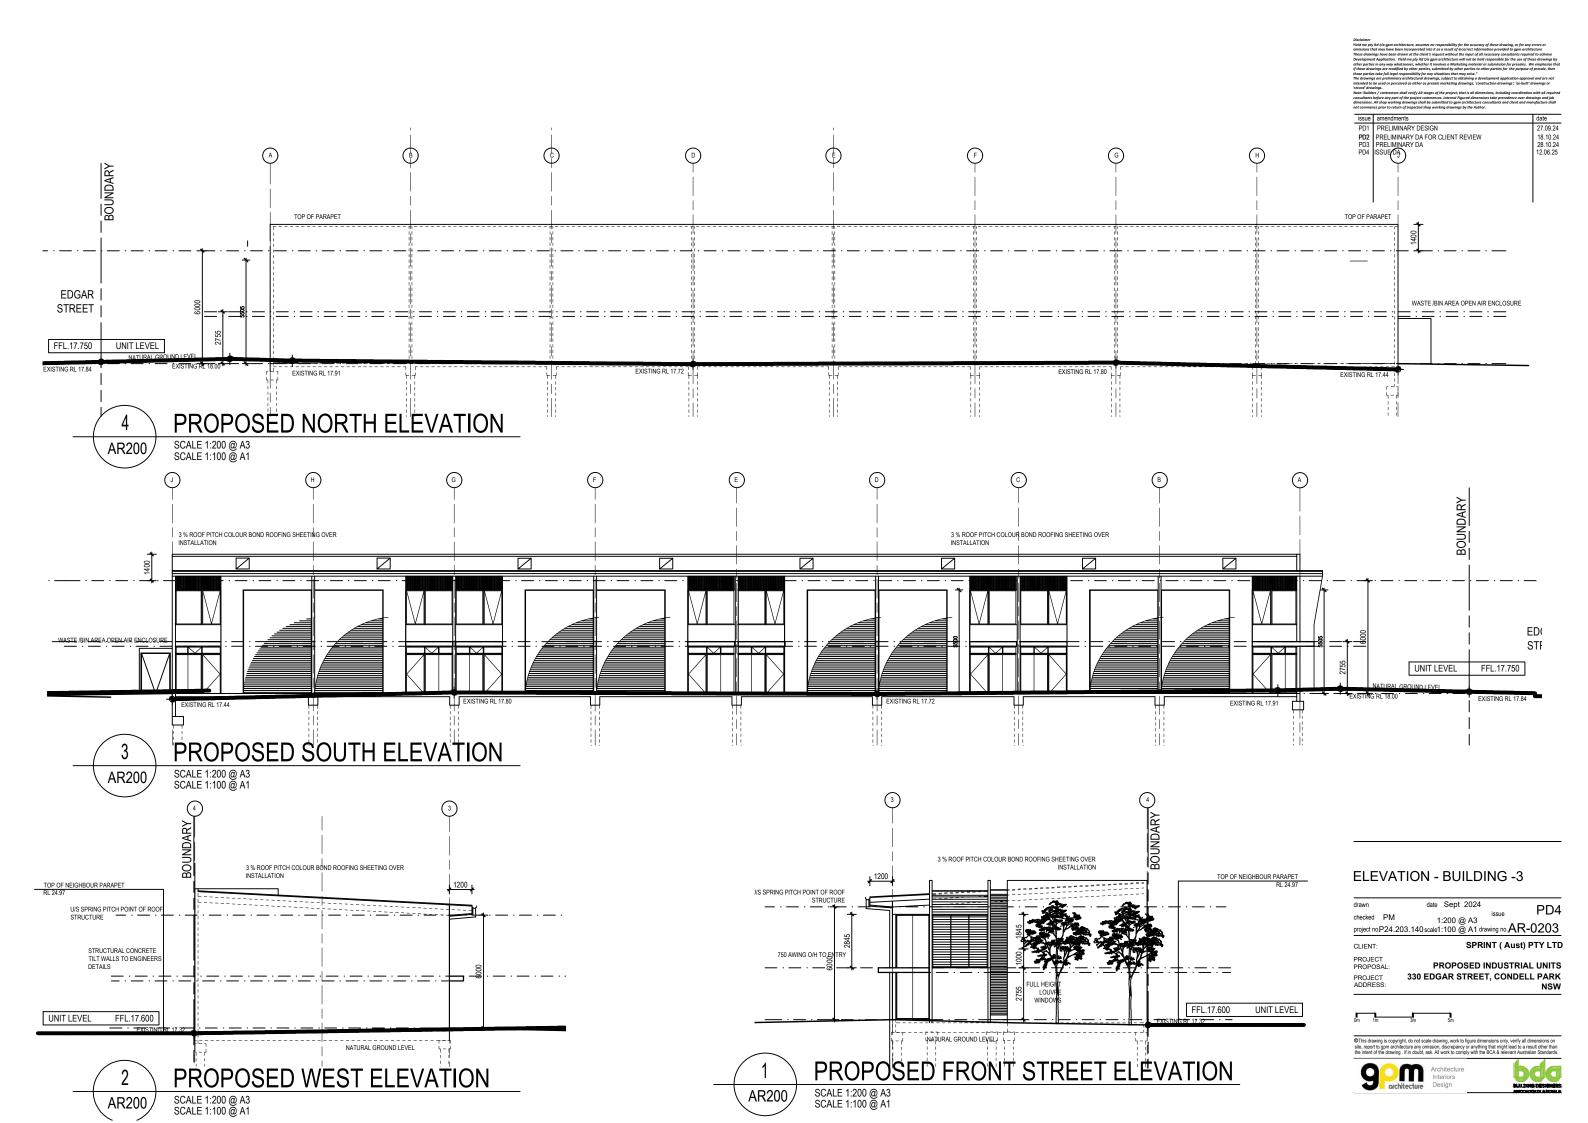

AR-DA0202 ELEVATIONS - BUILDING -2 AR-DA0203 ELEVATIONS - BUILDING -3 AR-DA0301 CROSS SECTIONAL A-A AR-DA0302 LONGITUDE SECTION B-B AR-DA0661 AREA CACULATIONS

AR-DA0801 SIGNAGE-ELEVATION AND PLANS AR-DA0900 MATERIALS BOARD-SCHEDULE OF FNISHES