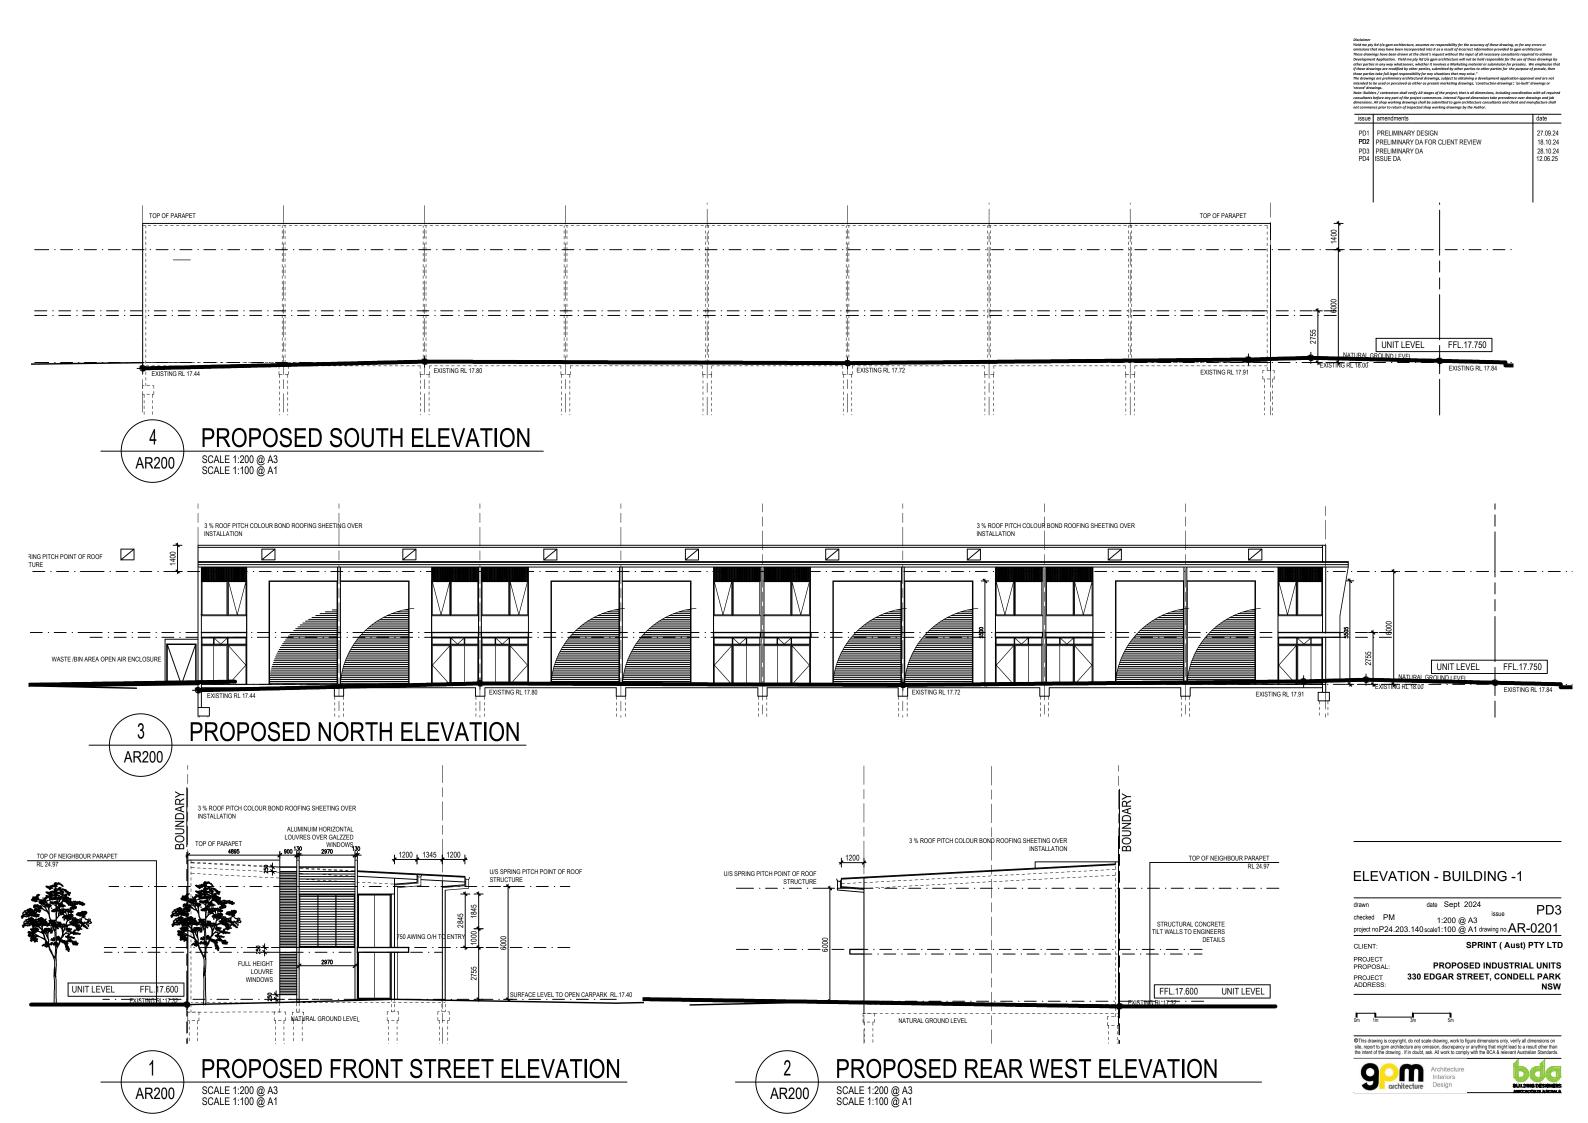

AR-DA0202 ELEVATIONS - BUILDING -2 AR-DA0203 ELEVATIONS - BUILDING -3 AR-DA0301 CROSS SECTIONAL A-A AR-DA0302 LONGITUDE SECTION B-B AR-DA0661 AREA CACULATIONS

AR-DA0801 SIGNAGE-ELEVATION AND PLANS AR-DA0900 MATERIALS BOARD-SCHEDULE OF FNISHES

### **SECTIONAL DETAIL B-B-1**

SCALE 1:200 @ A3 SCALE 1:100 @ A1

2 AR500

SECTIONAL DETAIL A-A

SCALE 1:200 @ A3 SCALE 1:100 @ A1

#### CROSS SECTIONIAL A-A DETAIL BUILDING -1 BUILDING -2 BUILDING -3

|    | CLIENT:               |    |            |                | SPRIN          | T ( Aus | t) PTY | LTD |
|----|-----------------------|----|------------|----------------|----------------|---------|--------|-----|
| _  | checked<br>project no |    | .140scale1 | I:200<br>I:100 | @ A3<br>@ A1 d |         | AR-0   | 301 |
| 17 | drawn                 | SW | date       | Oct            | 2024           | issue   |        | PD4 |