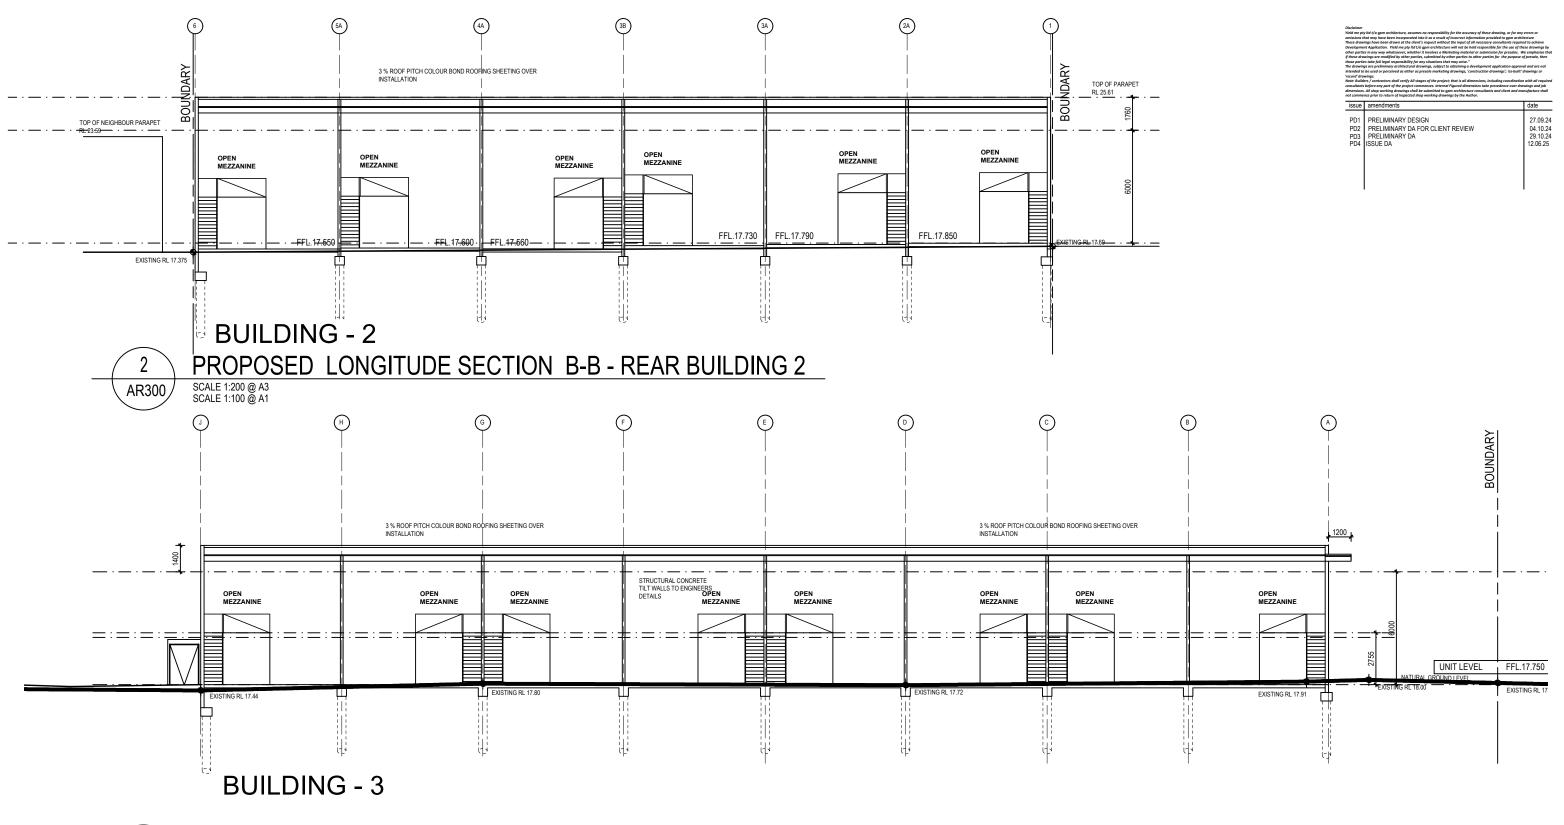

2 AR300

PROPOSED LONGITUDE SECTION B-B - TYPICAL BUILDING 1 & 2

SCALE 1:200 @ A3 SCALE 1:100 @ A1

#### LONGITUDE SECTION B-B BUILDING -2 BUILDING -3

 drawn
 SW
 date
 Oct
 2024
 Issue
 PD

 checked
 PM
 1:200 @ A3
 issue
 PO

 project no.P24.203.140 scale1:100 @ A1 drawing no.AR-0302

CLIENT: SPRINT ( Aust) PTY LT

PROPOSAL: PROPOSED INDUSTRIAL UNITS
PROJECT
ADDRESS: 330 EDGAR STREET, CONDELL PARK
NSW

This drawing is copyright, do not scale drawing, work to figure dimensions only, verify all dimensions on te, report to gpm architecture any omission, discrepancy or anything that might lead to a result other than en intent of the drawino. If in doubt, ask. All work to complo with the BCA's relevant Australian Standards