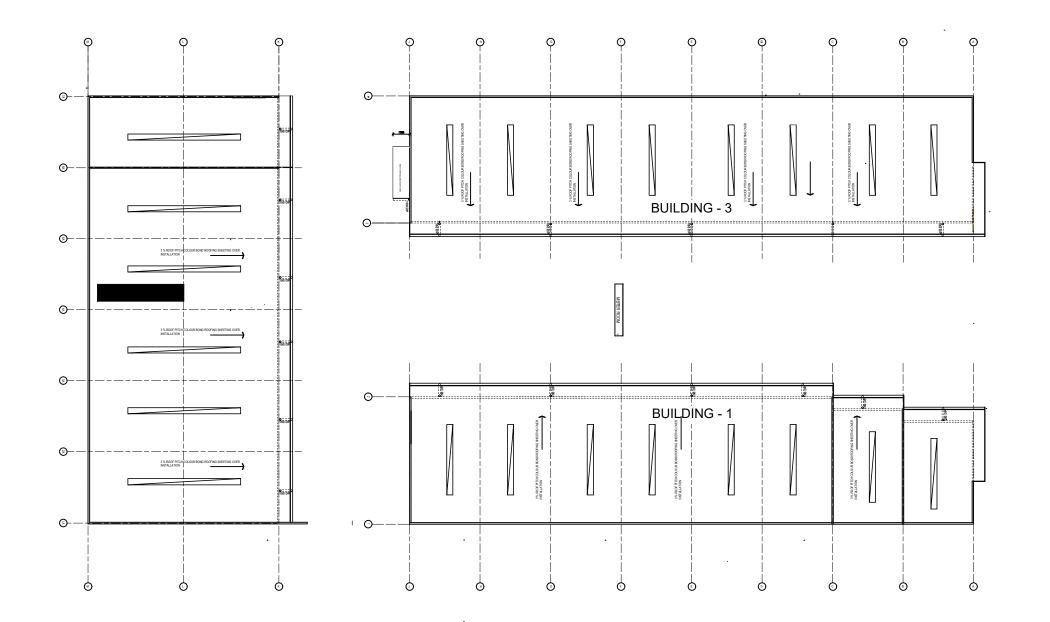

#### PROPOSED ROOF PLAN

| drawn                        | date Oct 2024 PD4                                    |
|------------------------------|------------------------------------------------------|
| checked PM project noP24.203 | 1:200 @ A3<br>.140 scale1:100 @ A1drawing no AR-0120 |
| CLIENT:                      | SPRINT ( Aust) PTY LTD                               |
| PROJECT<br>PROPOSAL:         | PROPOSED INDUSTRIAL UNITS                            |
| PROJECT<br>ADDRESS:          | 330 EDGAR STREET, CONDELL PARK NSW                   |

#### LONGITUDE SECTION B-B BUILDING -2 BUILDING -3

 drawn
 SW
 date
 Oct
 2024
 Issue
 PD

 checked
 PM
 1:200 @ A3
 issue
 PO

 project no.P24.203.140 scale1:100 @ A1 drawing no.AR-0302

CLIENT: SPRINT ( Aust) PTY LT

#### CROSS SECTIONIAL A-A DETAIL BUILDING -1 BUILDING -2 BUILDING -3

|    | CLIENT:               |    |            |                | SPRIN          | T ( Aus | t) PTY | LTD |
|----|-----------------------|----|------------|----------------|----------------|---------|--------|-----|
| _  | checked<br>project no |    | .140scale1 | I:200<br>I:100 | @ A3<br>@ A1 d |         | AR-0   | 301 |
| 17 | drawn                 | SW | date       | Oct            | 2024           | issue   |        | PD4 |