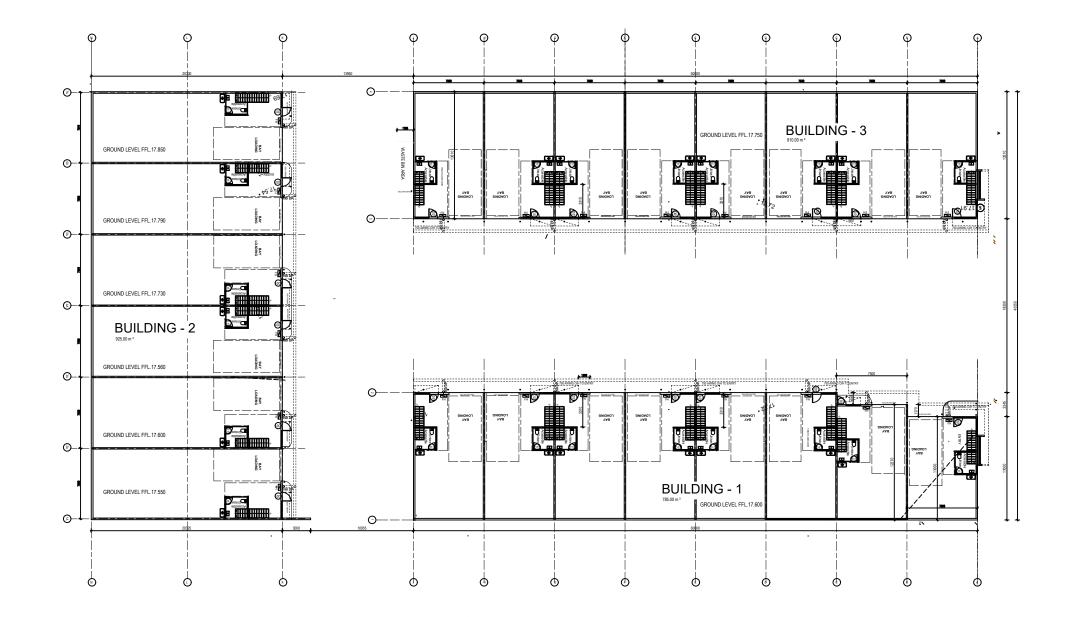

#### PROPOSED SITE PLAN

 drawn
 PM
 date
 Oct
 2024 issue
 PD3

 checked
 1:200 @ A3
 A3
 project no P24.203.140 scale1:100 @ A1 drawing no AR-0012
 CLIENT:
 SPRINT ( Aust) PTY LTD

 PROJECT
 PROJECT
 PROJECT
 PROJECT

PROJECT PROPOSAL: PROJECT **330 E** 

PROPOSED INDUSTRIAL UNITS
330 EDGAR STREET, CONDELL PARK
NSW

©This drawing is copyright, do not scale drawing, work to figure dimensions only, verify all dimensions on site, report to gpm architecture any omission, discrepancy or anything that might lead to a result other that the intent of the drawino. If in doubt, ask. All work to comple with the BCA is relevant fustralian Standard

# PROPOSED GROSS- GROUND FLOOR AREA

SCALE 1:500 @ A3

| FLOOR AREAS - BUILDING 1 |                       |
|--------------------------|-----------------------|
| NAME                     | AREA                  |
| - GF WAREHOUSE           | 785.0 m <sup>2</sup>  |
| - OPEN MEZZANINE LEVEL 1 | 168.0 m²              |
|                          |                       |
| TOTAL (GFA)              | 953.00 m <sup>2</sup> |

| FLOOR AREAS - BUILDING 2 |                       |
|--------------------------|-----------------------|
| NAME                     | AREA                  |
| - GF WAREHOUSE           | 925.00 m <sup>2</sup> |
| - OPEN MEZZANINE LEVEL 1 | 126.0 m²              |
|                          |                       |
| TOTAL (GFA)              | 1051.00 m             |

| FLOOR AREAS - BUILDING 3 |          |
|--------------------------|----------|
| NAME                     | AREA     |
| UNIT 1 - GF WAREHOUSE    | 810.00 m |
| - OPEN MEZZANINE LEVEL 1 | 168.00 m |
|                          |          |
| TOTAL (GFA)              | 978.00 m |

| NAME        | AREA                   |
|-------------|------------------------|
| BUILDING 1  | 953.00 m <sup>2</sup>  |
| BUILDING 2  | 1051.00 m <sup>2</sup> |
| BUILDING 3  | 978.00 m <sup>2</sup>  |
| TOTAL (GFA) | 2982.00 m <sup>2</sup> |

| DEVELOPMENT SUMMARY      |                          |
|--------------------------|--------------------------|
| SITE AREA                | = 4722.00m <sup>2</sup>  |
| WAREHOUSE UNIT AREA      | = 2,520.00m <sup>2</sup> |
| MEZZANINE LEVEL 1 AREA   | = 462.00m <sup>2</sup>   |
| TOTAL BUILDING AREA      | = 2,982.00m <sup>2</sup> |
|                          |                          |
| FLOOR SPACE RATIO        | = 0.63:1                 |
| PROVIDED LANDSCAPED AREA | = 343.30 m <sup>2</sup>  |
| CAR SPACE REQUIRED       | = 29.8                   |
| CAR SPACE PROVIDED       | = 30 OFF                 |
|                          |                          |