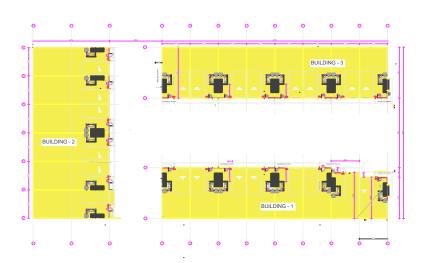

#### PROPOSED SITE PLAN

 drawn
 PM
 date
 Oct
 2024 issue
 PD3

 checked
 1:200 @ A3
 A3
 project no P24.203.140 scale1:100 @ A1 drawing no AR-0012
 CLIENT:
 SPRINT ( Aust) PTY LTD

 PROJECT
 PROJECT
 PROJECT
 PROJECT

PROJECT PROPOSAL: PROJECT **330 E** 

PROPOSED INDUSTRIAL UNITS
330 EDGAR STREET, CONDELL PARK
NSW

©This drawing is copyright, do not scale drawing, work to figure dimensions only, verify all dimensions on site, report to gpm architecture any omission, discrepancy or anything that might lead to a result other that the intent of the drawino. If in doubt, ask. All work to comple with the BCA is relevant fustralian Standard