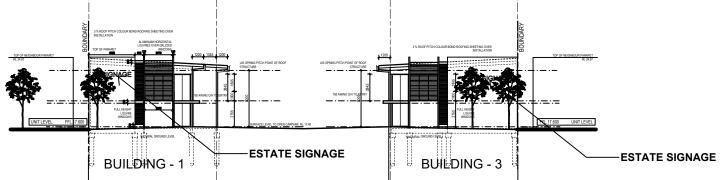

PROJECT PROPOSAL: PROPOSED INDUSTRIAL UNITS 330 EDGAR STREET, CONDELL PARK

SIGNAGE- ELEVATIONS & PLAN

PD1 PRELIMINARY DESIGN PD2 PRELIMINARY DA FOR CLIENT REVIEW PD3 PRELIMINARY DA PD4 ISSUE DA

TO BE DEMOLISHED