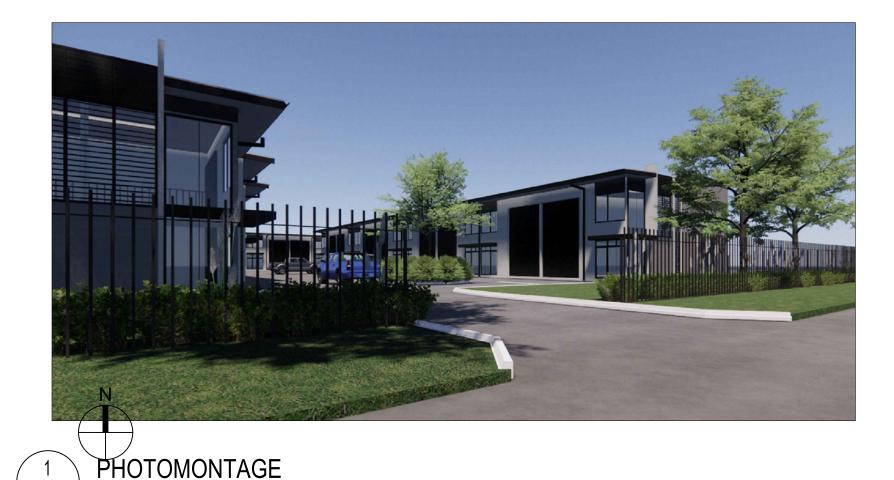

# DEVELOPMENT APPLICATION: PROPOSED INDUSTRIAL UNITS 330 Lot 32 DP564483 EDGAR STREET, CONDELL PARK, NSW

| sue | amendments                                       | date                          |
|-----|--------------------------------------------------|-------------------------------|
| D2  | PRELIMINARY DESIGN<br>PRELIMINARY DA<br>ISSUE DA | 01.10.2<br>18.10.2<br>12.06.2 |





AR700

## PHOTOMONTAGE

#### SUMMARY OF DEVELOPMENT

| SITE AREA                   | 4722.0  | M²          |
|-----------------------------|---------|-------------|
| SITE COVERAGE               | 63.0    | %           |
| LANDSCAPE AREA              | 343.30  | M²          |
| GROSS FLOOR AREA (GFA)      |         |             |
|                             |         |             |
| TOTAL GROUND FLOOR          | 2520.00 | M²          |
| TOTAL MEZZANINE FIRST FLOOR | 462.00  | M²          |
| TOTAL GFA                   | 2982.00 | M²          |
|                             |         |             |
| REQUIREDE CAR PARK SPACI    | ES      | 29.8 SPACES |
| CAR PARK SPACES             |         | 30 SPACES   |



SUBJECT SITE LOCATION PLAN SOURCE: GOOGLE MAPS

#### **ARCHITECTURAL