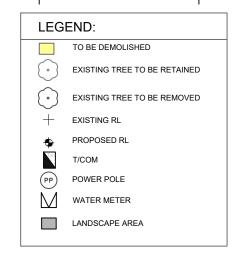

#### LEGEND:

TO BE DEMOLISHED

SUBJECT SITE

EXISTING TREE TO BE RETAINED

EXISTING TREE TO BE REMOVED

EXISTING RL

PROPOSED RL

(PP) POWER POLE

WATER METER

LANDSCAPE AREA LAND FALL

SITE BOUNDARY

PREDOMINANTLY STRONG WINDS

COLD WINDS IN WINTER

PLEASANT BREEZE (Cool in Summer, Warm in Winter)

GUSTY WINDS (Hot in Summer, Cool in Winter)

#### LEGEND:

•

(PP)

TO BE DEMOLISHED

EXISTING TREE TO BE RETAINED

EXISTING TREE TO BE REMOVED

EXISTING RL

PROPOSED RL

T/COM

POWER POLE

WATER METER

LANDSCAPE AREA

PRIVATE OPEN SPACE FOR EMPLOYEES

SFH FIRE HYDRANTS