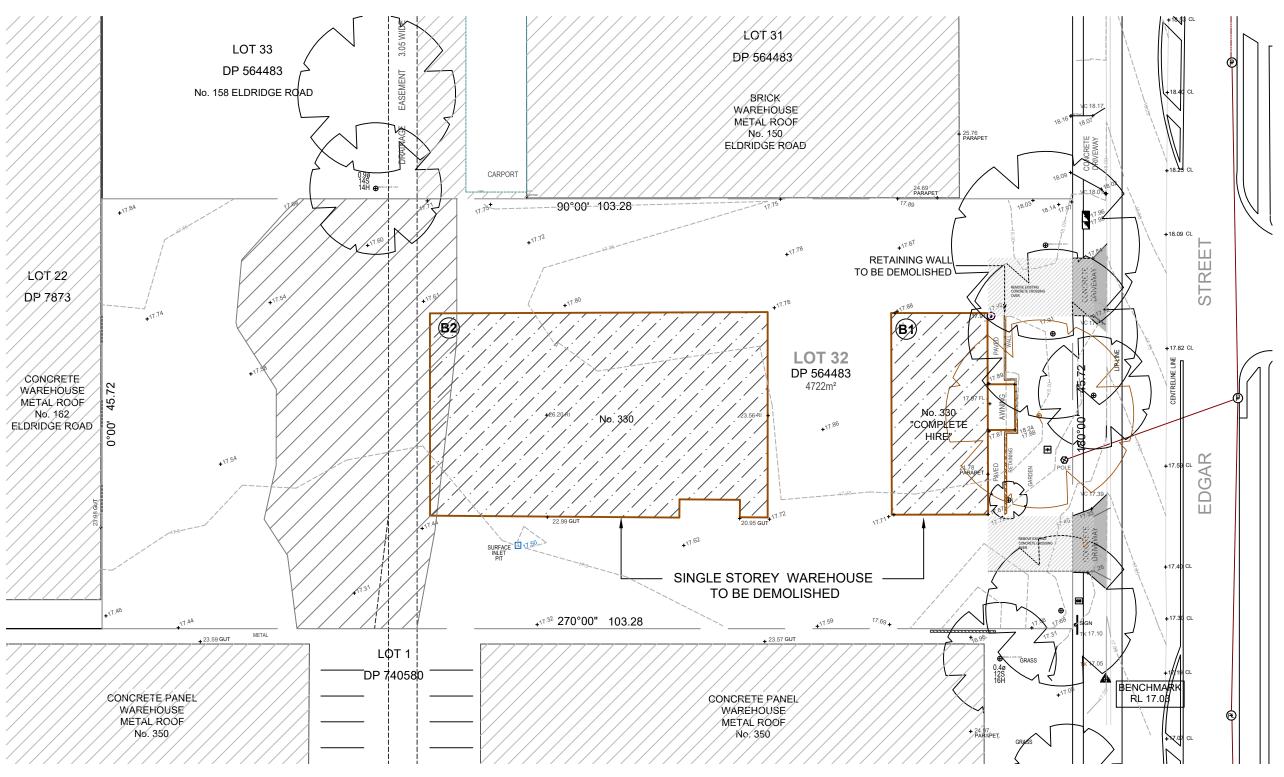

#### PROPOSED SITE PLAN

 drawn
 PM
 date
 Oct
 2024 issue
 PD3

 checked
 1:200 @ A3
 A3
 project no P24.203.140 scale1:100 @ A1 drawing no AR-0012
 CLIENT:
 SPRINT ( Aust) PTY LTD

 PROJECT
 PROJECT
 PROJECT
 PROJECT

PROJECT PROPOSAL: PROJECT **330 E** 

PROPOSED INDUSTRIAL UNITS
330 EDGAR STREET, CONDELL PARK
NSW

©This drawing is copyright, do not scale drawing, work to figure dimensions only, verify all dimensions on site, report to gpm architecture any omission, discrepancy or anything that might lead to a result other that the intent of the drawino. If in doubt, ask. All work to comple with the BCA is relevant fustralian Standard

BY TITLE4722m<sup>2</sup> DP 564483 **LOT 32** No. 330

PROPOSED GROUND FLOOR PLAN

SCALE 1:200 @ A3 SCALE 1:100 @ A1

27.09.24 04.10.24 29.10.24 12.06.25 PD1 PRELIMINARY DESIGN
PD2 PRELIMINARY DA FOR CLIENT REVIEW
PD3 PRELIMINARY DA
PD4 ISSUE DA