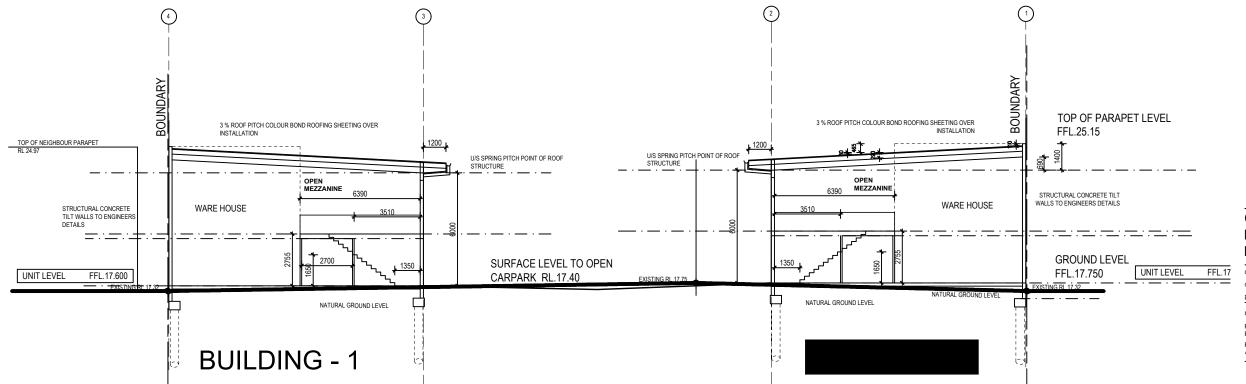

#### CROSS SECTIONIAL A-A DETAIL BUILDING -1 BUILDING -2 BUILDING -3

|    | CLIENT:               |    |            |                | SPRIN          | T ( Aus | t) PTY | LTD |
|----|-----------------------|----|------------|----------------|----------------|---------|--------|-----|
| _  | checked<br>project no |    | .140scale1 | I:200<br>I:100 | @ A3<br>@ A1 d |         | AR-0   | 301 |
| 17 | drawn                 | SW | date       | Oct            | 2024           | issue   |        | PD4 |

PROJECT
PROPOSAL:
PROPOSED INDUSTRIAL UNITS
PROJECT
330 EDGAR STREET, CONDELL PARK

ADDRESS:

©This drawing is copyright, do not scale drawing, work to figure dimensions only, verify all dimensions lite, report to gpm architecture any omission, discrepancy or anything that might lead to a result ofthe the intent of the drawino. If in doubt, ask, all work to combly with the BCA is relevant Australian Stan