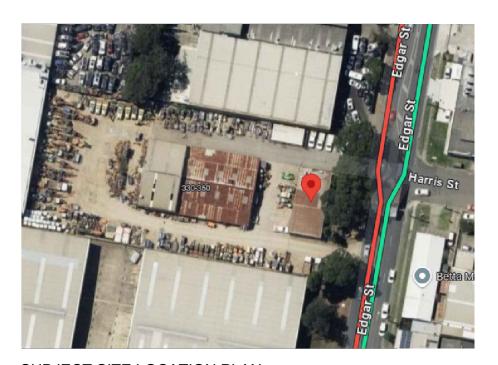

SIGN<br>PRELIMINARY DA<br>ISSUE DA | 01.10.2<br>18.10.2<br>12.06.2 |





AR700

## PHOTOMONTAGE

#### SUMMARY OF DEVELOPMENT

| SITE AREA                   | 4722.0  | M²          |
|-----------------------------|---------|-------------|
| SITE COVERAGE               | 63.0    | %           |
| LANDSCAPE AREA              | 343.30  | M²          |
| GROSS FLOOR AREA (GFA)      |         |             |
|                             |         |             |
| TOTAL GROUND FLOOR          | 2520.00 | M²          |
| TOTAL MEZZANINE FIRST FLOOR | 462.00  | M²          |
| TOTAL GFA                   | 2982.00 | M²          |
|                             |         |             |
| REQUIREDE CAR PARK SPACI    | ES      | 29.8 SPACES |
| CAR PARK SPACES             |         | 30 SPACES   |



SUBJECT SITE LOCATION PLAN SOURCE: GOOGLE MAPS

#### **ARCHITECTURAL DRAWING LIST**

| AR-DA0000 | COVER SHEET AND LOCATION PLAN |
|-----------|-------------------------------|
| AR-DA0010 | EXISTING/ SURVEY PLAN         |
| AD DA0044 | CITE CONTEXT ANALYCIC DLAN    |

AR-DA0011 SITE CONTEXT ANALYSIS PLAN AR-DA0012 PROPOSED SITE PLAN AR-DA0100 PROPOSED DEMOLITION PLAN AR-DA0110 GROUND FLOOR PLAN

AR-DA0111 FIRST FLOOR MEZZANINE PLAN AR-DA0120 ROOF PLAN

AR-DA0201 ELEVATION - BUILDING-1

AR-DA0202 ELEVATIONS - BUILDING -2 AR-DA0203 ELEVATIONS - BUILDING -3 AR-DA0301 CROSS SECTIONAL A-A AR-DA0302 LONGITUDE SECTION B-B AR-DA0661 AREA CACULATIONS

AR-DA0801 SIGNAGE-ELEVATION AND PLANS AR-DA0900 MATERIALS BOARD-SCHEDULE OF FNISHES

AR-DA0901 3D PERSPECTIVE

AR-DA0902 3D PERSPECTIVE

#### **CO