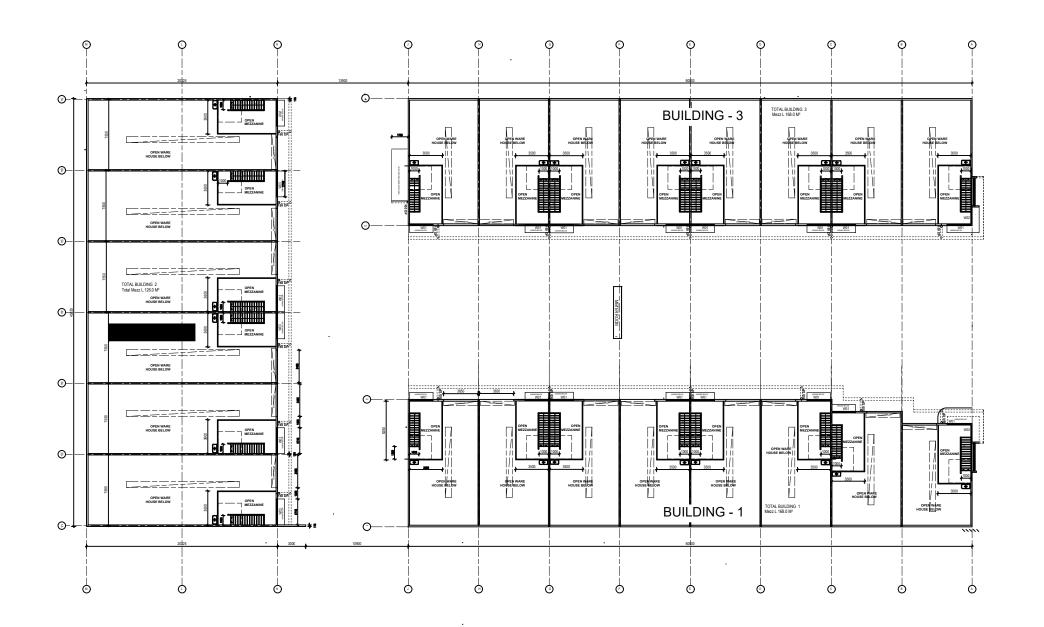

#### PROPOSED GROUND FLOOR **PLANS**

date Oct 2024 checked 1:200 @ A3 project no.P24.203.140 scale1:100 @ A1 drawing no AR-DA0110

CLIENT: PROJECT PROPOSAL:

PROPOSED INDUSTRIAL UNITS 330 EDGAR STREET, CONDELL PARK NSW

SPRINT ( Aust) PTY LTD