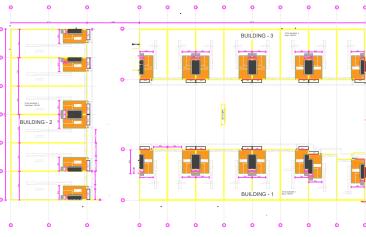

#### PROPOSED GROUND FLOOR **PLANS**

date Oct 2024 checked 1:200 @ A3 project no.P24.203.140 scale1:100 @ A1 drawing no AR-DA0110

CLIENT: PROJECT PROPOSAL:

PROPOSED INDUSTRIAL UNITS 330 EDGAR STREET, CONDELL PARK NSW

SPRINT ( Aust) PTY LTD