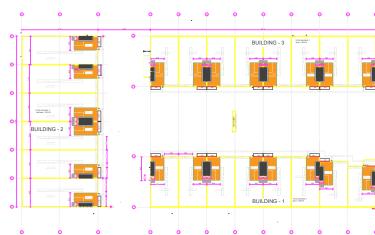

## PROPOSED FIRST FLOOR OPEN MEZZANINE PLANS

drawn PM date Oct 2024 PD4 checked 1:200 @ A3 issue PD4 project no.P24.203.140 scale 1:100 @ A1 drawing no.AR-DA-01111

CLIENT: SPRINT (Aust) PTY LTD

CLIENT: SPRINT ( Aust) PTY LTD
PROJECT PROPOSAL: PROPOSED INDUSTRIAL UNITS
PROJECT 330 EDGAR STREET, CONDELL PARK

NSW

©This drawing is copyright, do not scale drawing, work to figure dimensions only, verify all dimensions on site, report to gpm architecture any omission, discrepancy or anything that might lead to a result other than the intent of the drawino. If in obuch ask, All work to comple with the BCA & relevant Australian Standards